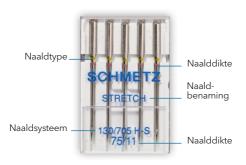

| Vergelijking van naaldogen     | Pagina | 21 |
| Veer Borduur naald             | Pagina | 22 |
| Ajour naald                    | Pagina | 23 |
| Dubbel Oog naald               | Pagina | 24 |
| Open Oog naald                 |        |    |
| Tweeling- en drielingnaalden   | Pagina | 26 |
| Naalden voor speciale machines | Pagina | 26 |
| Universal tweelingnaald        | Pagina | 27 |
| Universal tweelingnaald        |        |    |
| met extra grote naaldafstand   | Pagina | 28 |
| Stretch tweelingnaald          | Pagina | 29 |
| Jeans tweelingnaald            | Pagina | 30 |
| Borduur tweelingnaald          | Pagina | 31 |
| Metallic tweelingnaald         | Pagina | 32 |
| Ajour tweelingnaald            | Pagina | 33 |
| Universal drielingnaald        |        |    |

## Verpakking



Uw naaimachine is slechts zo goed als de naald die u gebruikt!

#### Naaldontwerp



#### SCHMETZ puntvariantes voor huishoud naaimachinenaalden



Vervang uw naald regelmatig! Dit is de eenvoudigste manier om de kwaliteit van de naad te verbeteren.

Versleten of beschadigde naalden leiden vaak tot:

- Gerafeld naaigaren of draadbreuk
- Ontbrekende steken of ongelijke steken
- Naadkrimpen
- · Beschadigd textiel
- Kloppende geluiden tijdens het naaien

**Vuistregel:** Wij adviseren een naaldwissel na 8 uur naaien.

#### Universal naald





Ook verkrijgbaar als twee- en drielingnaald Systeem 130/705 H met licht afgeronde punt; voor een probleemloze verwerking van talrijke materiaalsoorten

Naalddikte NM 60 tot NM 130, ook gesorteerd

- Afwerknaden zie overlockwerk
  Ajour Jersey naald NM