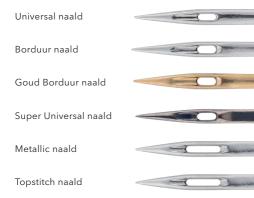

#### Universal naald

Ook verkrijgbaar als twee- en drielingnaald Systeem 130/705 H met licht afgeronde punt; voor een probleemloze verwerking van talrijke materiaalsoorten

Naalddikte NM 60 tot NM 130, ook gesorteerd

#### **Borduur** naald

Ook verkrijgbaar als tweelingnaald Systeem 130/705 H-E

met kleine kogelpunt, extra breed naaldoog (in vergelijking met de Universal naald) en breed garengroef voor dikkere draden en wollen draden; voor borduurwerk

#### Goud Borduur naald

Systeem 130/705 H-ET met kleine kogelpunt, vergroot oog en titanium nitride coating voor een langere levensduur van de naald bij toepassingen met een hoger aantal steken en minder naaldsmering; voor borduurwerk en sterke, dicht geweven materialen

## Super Universal naald

Systeem 130/705 H-SU
met licht afgeronde punt en
speciale schachtverdikking; de
glijdende antikleeflaag zorgt
voor minder lijmresten op de
naald en voorkomt, samen met
het extra grote oog, draadbreuk;
het speciale ooggedeelte in
combinatie met de uitsparingsvorm voorkomt ontbrekende
steken; voor borduren met
zelfklevend borduurvlies en
sproeitijdlijm, klittenband en
andere veeleisende materialen

#### Metallic naald

Ook verkrijgbaar als tweelingnaald