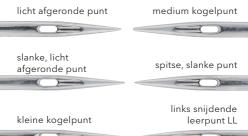

#### SCHMETZ puntvariantes voor huishoud naaimachinenaalden

Vervang uw naald regelmatig! Dit is de eenvoudigste manier om de kwaliteit van de naad te verbeteren.

Versleten of beschadigde naalden leiden vaak tot: