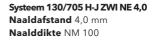

#### Systeem 130/705 H-J

met een medium kogelpunt, die gemakkelijker door stevige, dikke stoffen dringt zonder het materiaal te beschadigen; de versterkte schacht zorgt voor minder afwijking van de naald en vermindert het risico op naaldbreuk en ontbrekende steken; voor denim (jeans) en soortgelijke vaste stoffen

Systeem 130/705 H ZWI NE 3,0 Naaldafstand 3,0 mm Naalddikte NM 90

Systeem 130/705 H ZWI NE 4,0 Naaldafstand 4,0 mm Naalddikte NM 80 tot NM 100

P Paillette Universal naald NM 70 tot NM 90 of Stretch naald NM 75, NM 90
Pakken Universal naald NM 80. NM 90