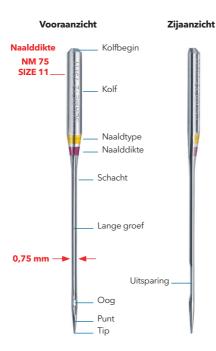

agina | 22 |
| Ajour naald                    | Pagina | 23 |
| Dubbel Oog naald               | Pagina | 24 |
| Open Oog naald                 |        |    |
| Tweeling- en drielingnaalden   | Pagina | 26 |
| Naalden voor speciale machines | Pagina | 26 |
| Universal tweelingnaald        | Pagina | 27 |
| Universal tweelingnaald        |        |    |
| met extra grote naaldafstand   | Pagina | 28 |
| Stretch tweelingnaald          | Pagina | 29 |
| Jeans tweelingnaald            | Pagina | 30 |
| Borduur tweelingnaald          | Pagina | 31 |
| Metallic tweelingnaald         | Pagina | 32 |
| Ajour tweelingnaald            | Pagina | 33 |
| Universal drielingnaald        |        |    |

## Verpakking



Uw naaimachine is slechts zo goed als de naald die u gebruikt!

#### Naaldontwerp



#### SCHMETZ puntvariantes voor huishoud naaimachinenaalden



Vervang uw naald regelmatig! Dit is de eenvoudigste manier om de kwaliteit van de naad te verbeteren.

Versleten of beschadigde naalden leiden vaak tot:

- Gerafeld naaigaren of draadbreuk
- Ontbrekende steken of ongelijke steken
- Naadkrimpen
- · Beschadigd textiel
- Kloppende geluiden tijdens het naaien

**Vuistregel:** Wij adviseren een naaldwissel na 8 uur naaien.

#### Universal naald





Ook verkrijgbaar als twee- en drielingnaald Systeem 130/705 H met licht afgeronde punt; voor een probleemloze verwerking van talrijke materiaalsoorten

Naalddikte NM 60 tot NM 130, ook gesorteerd

- Afwerknaden zie overlockwerk
  Ajour Jersey naald NM 70 tot NM 90
- Batist Universal naald NM 60, NM 70
  Beddengoed, jersey Stretch naald