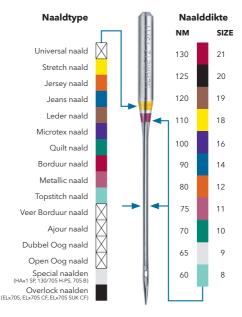

#### Naaldontwerp

## **SCHMETZ** kleurmarkering

Met de kleurcode op de conus van de SCHMETZ huishoud naaimachinenaalden zijn het type en de dikte van de naald snel te herkennen. De eerste kleur identificeert het naaldtype, de tweede kleur de dikte van de naald.

Wenk: Voor deze toepassing wordt geen kleurmarkering gebruikt. Alleen de dikte van de naald heeft een kleurmarkering.