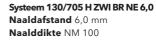

# Universal tweelingnaald met extra grote naaldafstand

Systeem 130/705 H ZWI BR NE 8,0 Naaldafstand 8,0 mm Naalddikte NM 100

- Q Quilting Quilt naald NM 75, NM 90
- Reversible Universal naald of Jersey naaldNM 70 tot NM 100
- Seersucker Universal naald NM 70 tot NM 90 Siernaden Ajour naald NM 100, NM 120 of Dubbel Oog naald NM 80 of tweelingnaald NM 70 tot NM 100 (speciale naalden zijn